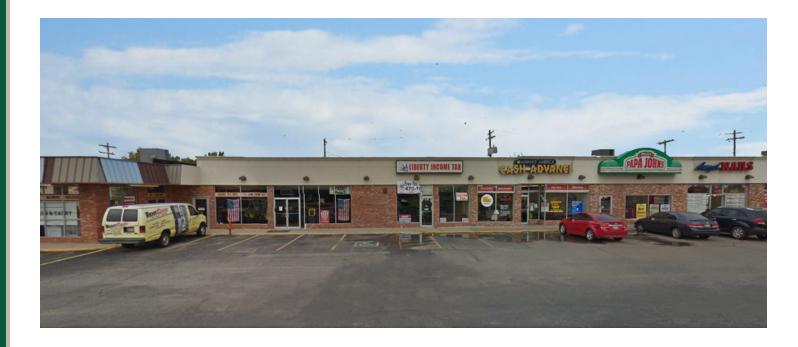

## Plaza 36 - 2,500 SF End-Cap Space Available

3615 N MacArthur Blvd, Oklahoma City, OK 73122

| DEMOGRAPHICS (per 2010 Census; 5 Miles Radius) |           |
|------------------------------------------------|-----------|
| Total Population                               | 191,749   |
| Population Density                             | 191,749   |
| Median Age                                     | 36.0      |
| Median Age (Male)                              | 35.1      |
| Median Age (Female)                            | 37.2      |
| Total Households                               | 80,419    |
| # of Persons Per HH                            | 2.4       |
| Average HH Income                              | \$53,156  |
| Average House Value                            | \$131,843 |
|                                                |           |