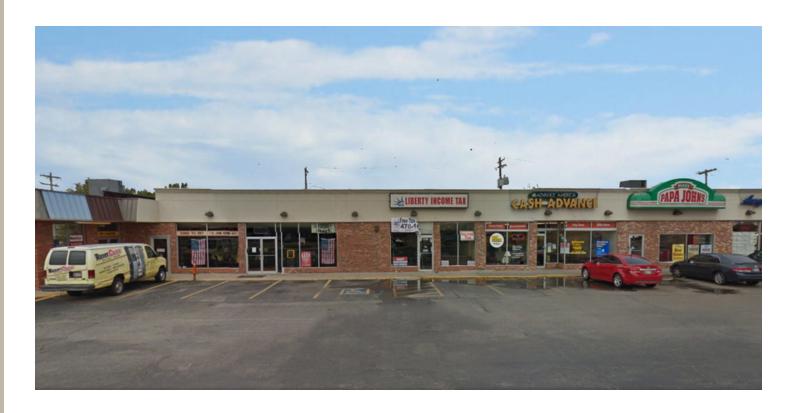

## Plaza 36 - 5,000 SF & 2,500 SF End-Cap Space Available

3615 N MacArthur Blvd, Oklahoma City, OK 73122

## RETAIL SPACE NOW AVAILABLE

Well located strip center on the southwest corner of **Available SF:** 2,500 - 5,000 SF NW 36th & N MacArthur Blvd. Suite 3615: 5.000 SF Tenants include: Angel Nails, Papa John's Pizza, Advance America & Liberty Tax. Suite 3621: - End Cap 2,500 SF Surrounding Tenants: Buy For Less, Dollar General, \$11.00 nnn Lease Rate: Jersey Mikes, McDonalds, CVS, Walgreens, Family Dollar, Boost Mobile. **Lot Size:** 1.03 Acres The property is in close proximity to Southern Nazarene University, which has approximately 2,252 **Building Size:** 13,440 SF students. **Year Built:** 1970 081417 **Sub Market:** northwest