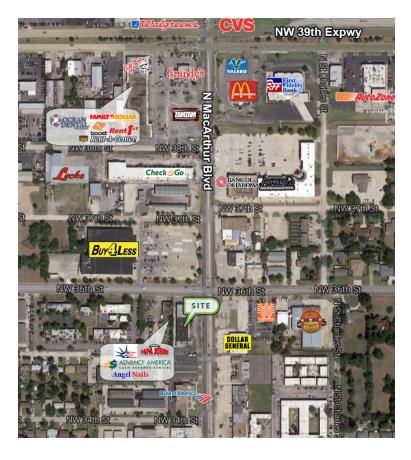

## RETAIL SPACE NOW AVAILABLE

Well located strip center on the southwest corner of **Available SF:** 2,500 - 5,000 SF NW 36th & N MacArthur Blvd. Suite 3615: 5.000 SF Tenants include: Angel Nails, Papa John's Pizza, Advance America & Liberty Tax. Suite 3621: - End Cap 2,500 SF Surrounding Tenants: Buy For Less, Dollar General, \$11.00 nnn Lease Rate: Jersey Mikes, McDonalds, CVS, Walgreens, Family Dollar, Boost Mobile. **Lot Size:** 1.03 Acres The property is in close proximity to Southern Nazarene University, which has approximately 2,252 **Building Size:** 13,440 SF students. **Year Built:** 1970 081417 **Sub Market:** northwest

| TRAFFIC COUNTS (per ACOG) |       |        |
|---------------------------|-------|--------|
| N MacArthur               | north | 19,037 |
| N MacArthur               | south | 19,905 |
| NW 36th                   | east  | 12,961 |
| NW 36th                   | west  | 13,971 |